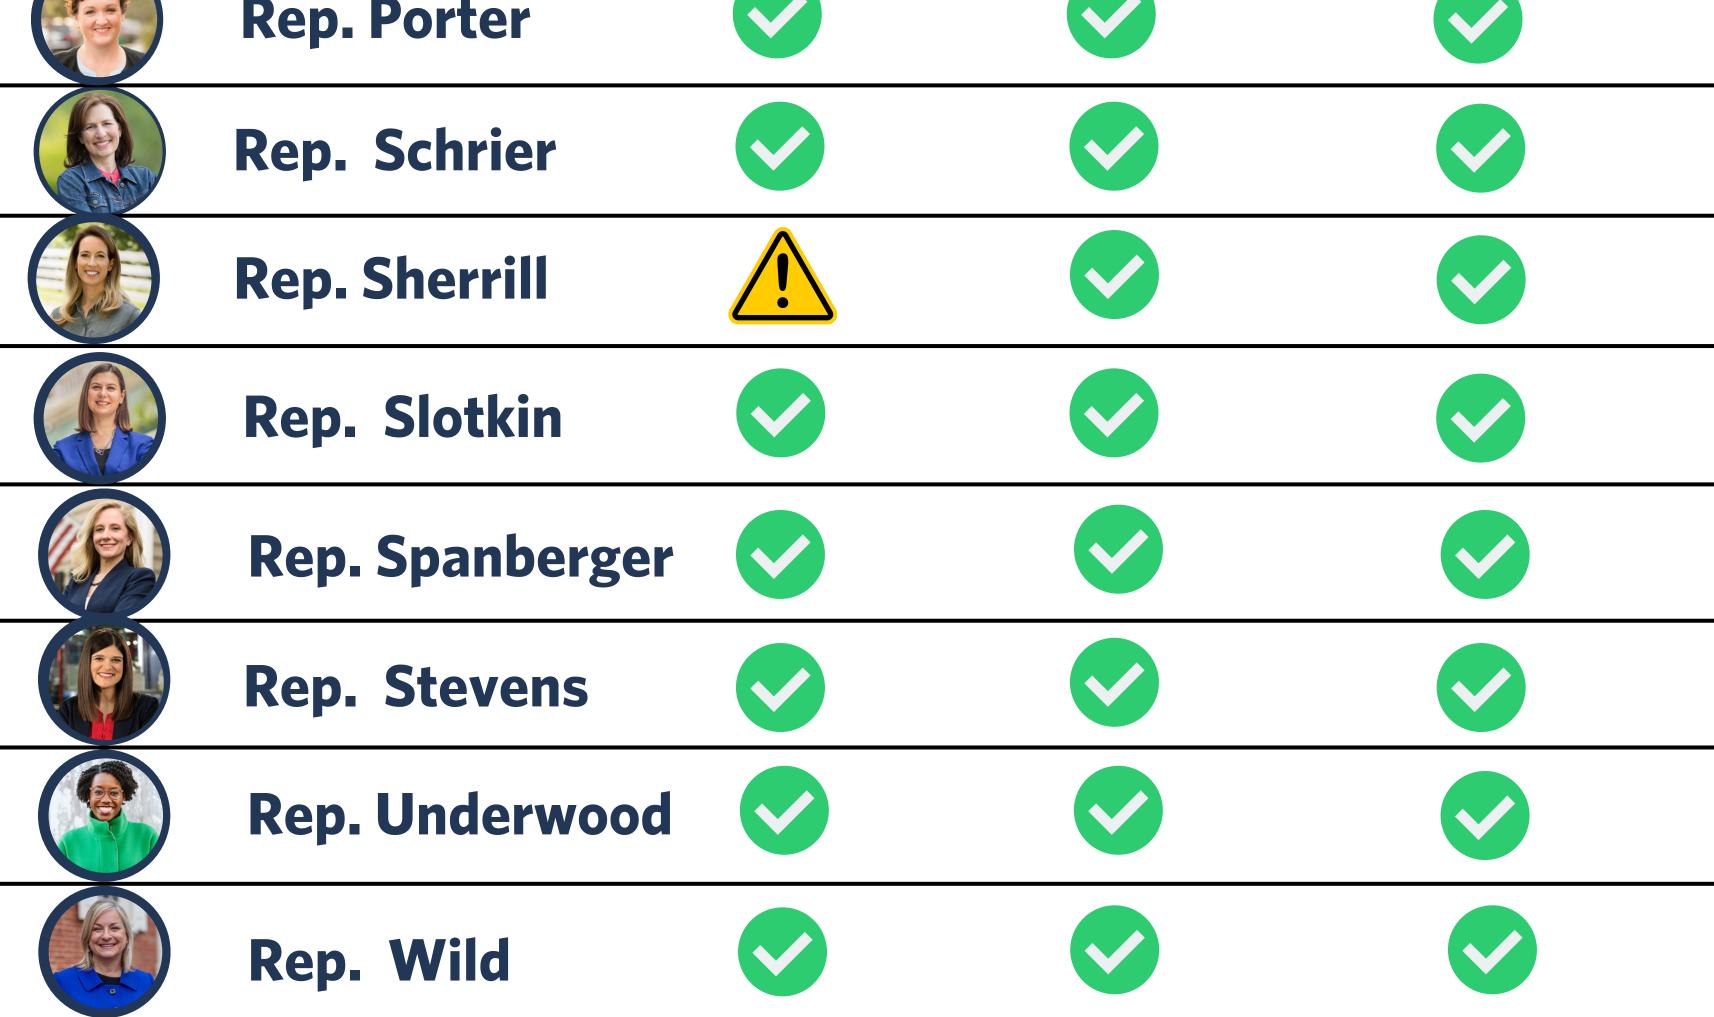

## 2022 Scorecard

## **ON THE ISSUES:**

|                 | Fair Taxes: | Livable Wages: | Political Equality: |
|-----------------|-------------|----------------|---------------------|
| Rep. Lee        |             |                |                     |
| Rep. Levin      |             |                |                     |
| Rep. Luria      |             |                |                     |
| Rep. Malinowski |             |                |                     |
| Rep. McBath     |             |                |                     |
| Rep. O'Halleran |             |                |                     |
| Rep. Pappas     |             |                |                     |
| Don Dortor      |             |                |                     |