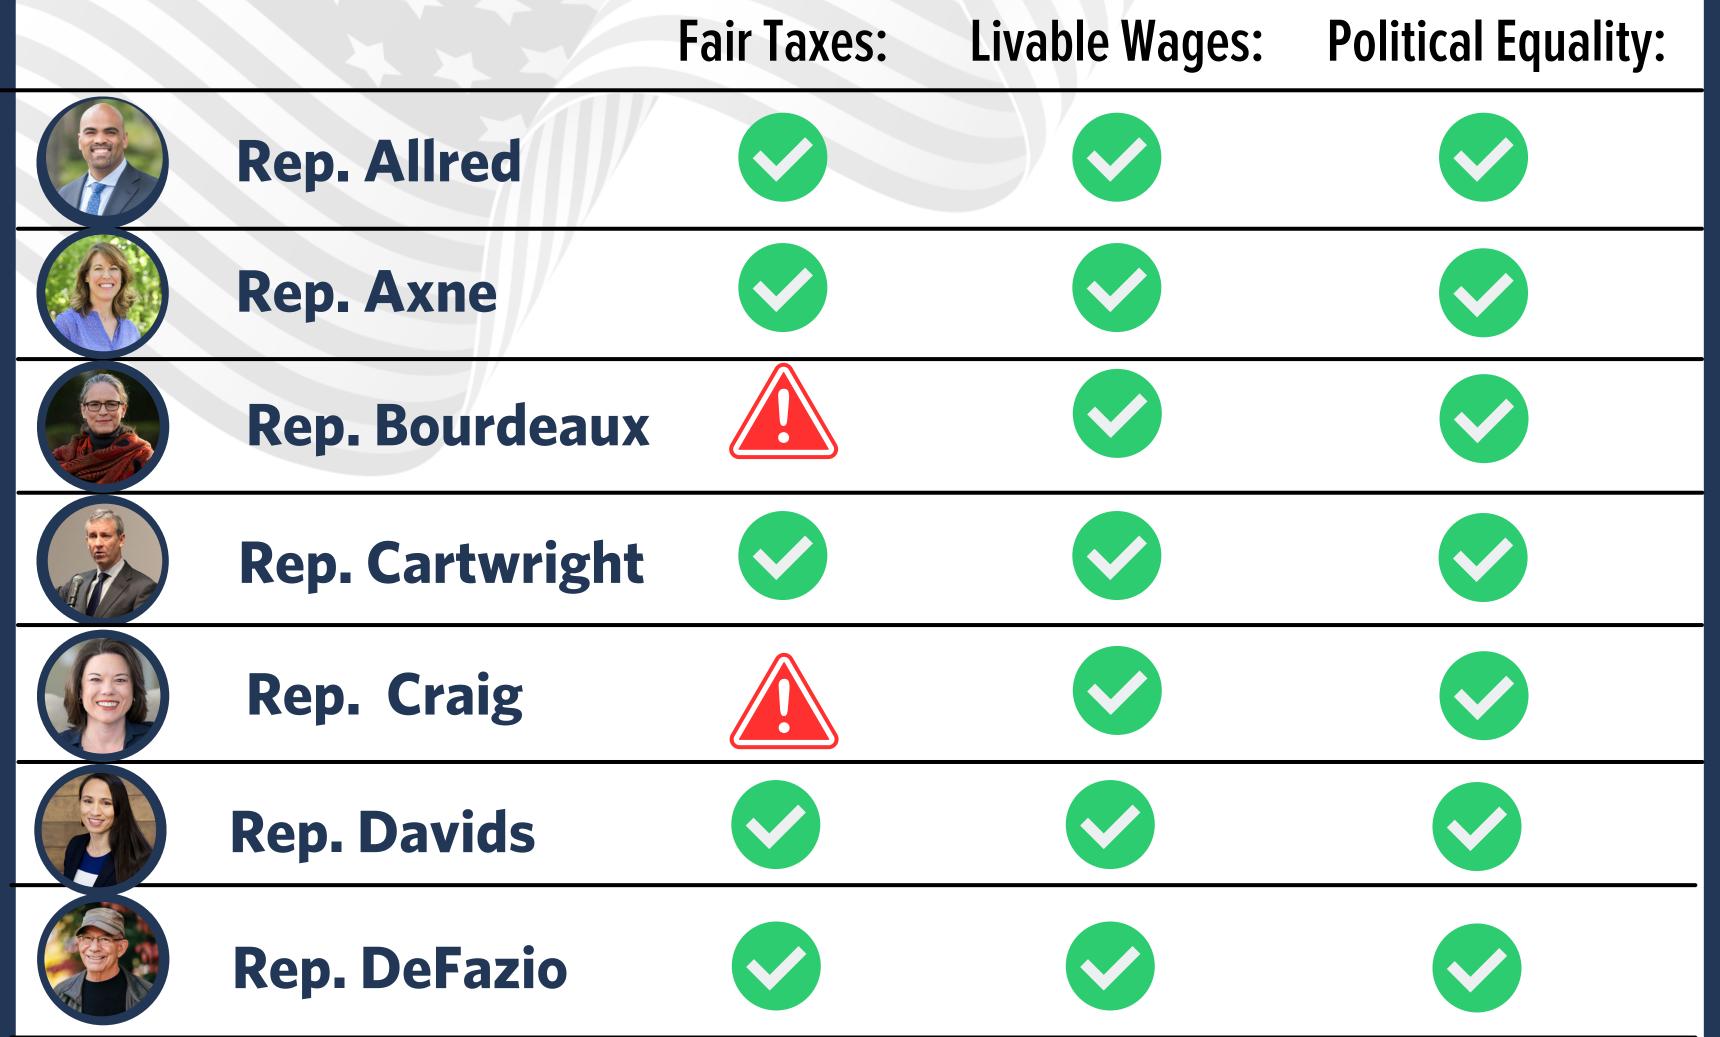

## 2022 Scorecard

## **ON THE ISSUES:**

|                                                    | Rep. Delgado         |  |           |
|----------------------------------------------------|----------------------|--|-----------|
|                                                    | <b>Rep. Fletcher</b> |  |           |
|                                                    | Rep. Golden          |  |           |
|                                                    | Rep. González        |  |           |
| CONCESS<br>THE THE THE THE THE THE THE THE THE THE | Rep. Hayes           |  |           |
|                                                    | Rep. Harder          |  |           |
|                                                    | Rep. Horsford        |  |           |
|                                                    | Rep. Kim             |  | PATRIOTIC |